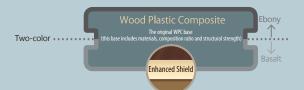

#### "Natural grain pattern"

The technique of two-machine co-extrusion produces a double-layer WPC with high wear resistance and the strongest weather resistance. The co-extrusion process of the upper layer and the bottom layer has the biggest advantage that is integrally formed, not easy to fall off, and has high wear resistance and super weather resistance; with anti-oxidation, low color loss.

### Enhanced Shield

The technique of two-machine co-extrusion produces a double-layer WPC with high wear <u>resistance</u> and <u>the strongest weather resistance</u>.

### 2-machine co-extrusion

The bottom layer and the surface layer are integrally formed by co-extrusion process.