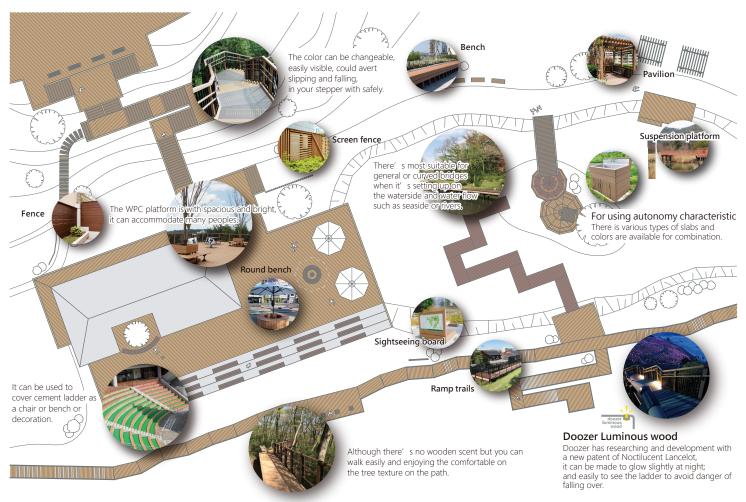

# You can see that Doozer wood (WPC) in anywhere, it can be around by your side!

The Doozer wood of eco-friendly recycling WPC, it has a high durability as it can sustain in strictly environment.

Such as bridges under rivers, walkways in forests there can be feel freely, crowded streets, campsites ... etc; many places can be built.

It can be used with easily for a long time without worrying too much about protective coating and maintenance.

## Green building materials to embrace the pure life of nature