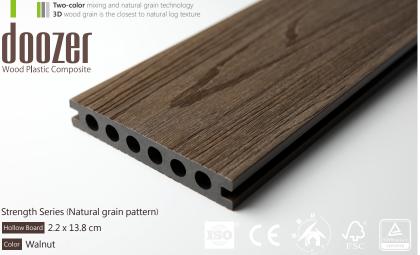

## **Strength Series**

#### "Natural grain pattern"

The technique of two-machine co-extrusion produces a double-layer WPC with high wear resistance and the strongest weather resistance. The co-extrusion process of the upper layer and the bottom layer has the biggest advantage that is integrally formed, not easy to fall off, and has high wear resistance and super weather resistance; with anti-oxidation, low color loss.