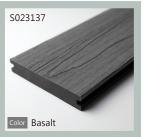

### Three-dimensional and natural

Fashion choice of customized color and Natural grain pattern

Two-color mixing and natural grain technology. **3D** wood grain is the closest to natural log texture.