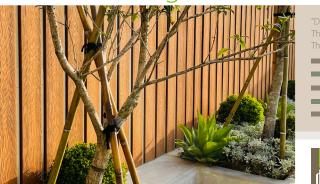

# You can see that Doozer wood (WPC) in anywhere, it can be around by your side!

The Doozer wood of eco-friendly recycling WPC, it has a high durability as it can sustain in strictly environment.

Such as bridges under rivers, walkways in forests there can be feel freely, crowded streets, campsites ... etc; many places can be built.

It can be used with easily for a long time without worrying too much about protective coating and maintenance.