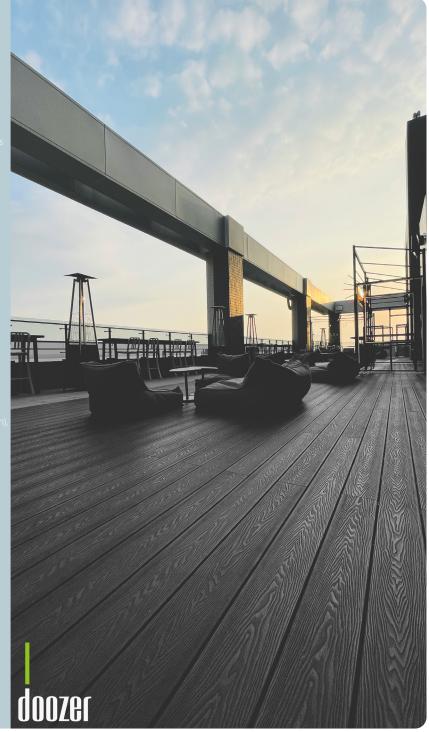

#### "Natural grain pattern"

The technique of two-machine co-extrusion produces a double-layer WPC with high wear resistance and the strongest weather resistance. The co-extrusion process of the upper layer and the bottom layer has the biggest advantage that is integrally formed, not easy to fall off, and has high wear resistance and super weather resistance; with anti-oxidation, low color loss.

### Three-dimensional and natural

Fashion choice of customized color and Natural grain pattern

Two-color mixing and natural grain technology. **3D** wood grain is the closest to natural log texture.