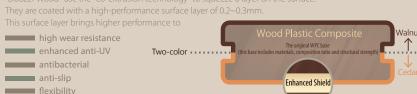

#### "Natural grain pattern"

The technique of two-machine co-extrusion produces a double-layer WPC with high wear resistance and the strongest weather resistance. The co-extrusion process of the upper layer and the bottom layer has the biggest advantage that is integrally formed, not easy to fall off, and has high wear resistance and super weather resistance; with anti-oxidation, low color loss.

### Enhanced Shield

The technique of two-machine co-extrusion produces a double-layer WPC with high wear <u>resistance</u> and <u>the strongest weather resistance</u>.

### 2-machine co-extrusion

The bottom layer and the surface layer are integrally formed by co-extrusion process.