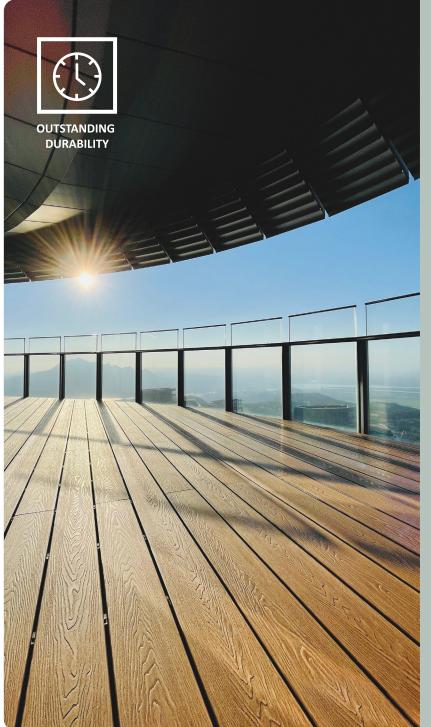

# You can see that Doozer wood (WPC) in anywhere, it can be around by your side!

The Doozer wood of eco-friendly recycling WPC, it has a high durability as it can sustain in strictly environment.

Such as bridges under rivers, walkways in forests there can be feel freely, crowded streets, campsites ... etc; many places can be built.

It can be used with easily for a long time without worrying too much about protective coating and maintenance.

## Green building materials to embrace the pure life of nature